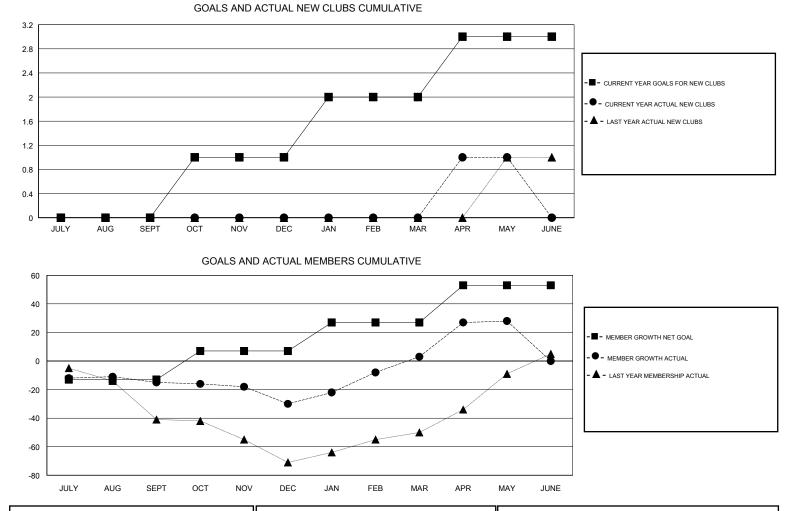

## GMT CA

| Clubs                 |               |           |               | Members               |                           |                         |                                                    |
|-----------------------|---------------|-----------|---------------|-----------------------|---------------------------|-------------------------|----------------------------------------------------|
| RESULTS FOR 2017-2018 |               |           |               | RESULTS FOR 2017-2018 |                           |                         |                                                    |
| QUARTER               | NEW CLUB GOAL | NEW CLUBS | DROPPED CLUBS | QUARTER               | MEMBER GROWTH NET<br>GOAL | MEMBER GROWTH<br>ACTUAL | DROPPED<br>MEMBERS ACTUAL<br>(including transfers) |
| JULY/AUG/SEPT         | 0             | 0         | 0             | JULY/AUG/SEPT         | -13                       | 10                      | 24                                                 |
| OCT/NOV/DEC           | 1             | 0         | 0             | OCT/NOV/DEC           | 20                        | 14                      | 28                                                 |
| JAN/FEB/MAR           | 1             | 0         | 0             | JAN/FEB/MAR           | 20                        | 43                      | 9                                                  |
| APR/MAY/JUNE          | 1             | 1         | 0             | APR/MAY/JUNE          | 26                        | 37                      | 11                                                 |